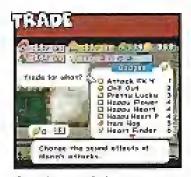

#### DAZZLE

Dazzle is a creepy little follow who hangs out in the sowers beneath Regueport and trades badges for Star Pieces. You'll find a complete listing of every Star Piece on pages 114-115, and they're also called out on the maps.

| BADGE          | STAR PIECES |
|----------------|-------------|
| ATTACK FX P    | 1           |
| CHILL OUT      | 2           |
| FLOWER FINDER  | 6           |
| FLOWER SAVER   | 10          |
| FLOWER SAVER P | 30          |
| HAPPY FLOWER   | 4           |
| HAPPY HEART    | 4           |
| HAPPY HEART P  | 4           |

| BADGE                                                                            | STAR PIECES                  |
|----------------------------------------------------------------------------------|------------------------------|
| HEART FINDER ITEM HOG PEEKABOO POWER PLUS POWER PLUS P PRETTY LUCKY QUICK CHANGE | 6<br>7<br>15<br>15<br>3<br>8 |